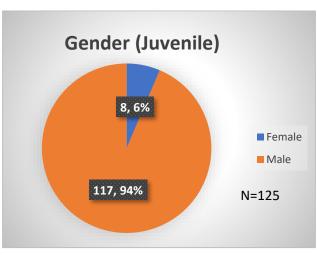

Data sources: cFive Supervisor – Probation Population and RMIS – JTDC Population

<sup>\*</sup>Age, Gender and Race for Criminal Court population (N=1) is not represented in this report.