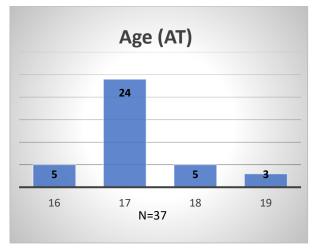

Data sources: cFive Supervisor – Probation Population and RMIS – JTDC Population

<sup>\*</sup>Age, Gender and Race for Criminal Court population (N=1) is not represented in this report.