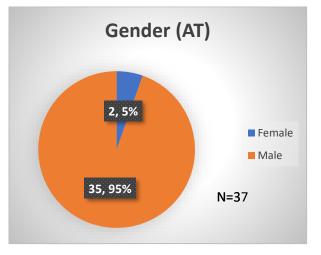

## Daily Data Dashboard – April 3, 2023 Demographics for JTDC Population Monday Morning Midnight Count

Total # of probation Involved youth<sup>1</sup>: 1,145

<sup>&</sup>lt;sup>1</sup> Probation Active: Any youth who is pending sentencing with an active social history, has been formally placed on probation or supervision with Cook County Juvenile Probation on the date of the report.

## Daily Data Dashboard – April 3, 2023 Demographics for JTDC Population Monday Morning Midnight Count