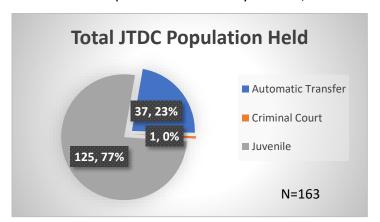

Data sources: cFive Supervisor – Probation Population and RMIS – JTDC Population

<sup>\*</sup>Age, Gender and Race for Criminal Court population (N=1) is not represented in this report.