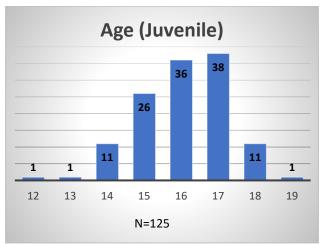

Data sources: cFive Supervisor – Probation Population and RMIS – JTDC Population

<sup>\*</sup>Age, Gender and Race for Criminal Court population (N=1) is not represented in this report.