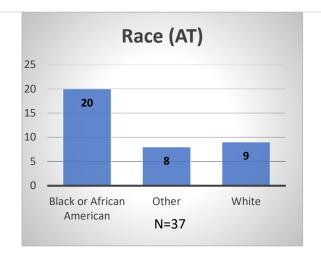

## Daily Data Dashboard – April 3, 2023 Demographics for JTDC Population Monday Morning Midnight Count

Total # of probation Involved youth<sup>1</sup>: 1,145

<sup>&</sup>lt;sup>1</sup> Probation Active: Any youth who is pending sentencing with an active social history, has been formally placed on probation or supervision with Cook County Juvenile Probation on the date of the report.

## Daily Data Dashboard – April 3, 2023 Demographics for JTDC Population Monday Morning Midnight Count