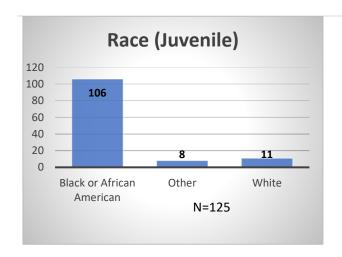

## Daily Data Dashboard – April 3, 2023 Demographics for JTDC Population Monday Morning Midnight Count

Total # of probation Involved youth<sup>1</sup>: 1,145

<sup>&</sup>lt;sup>1</sup> Probation Active: Any youth who is pending sentencing with an active social history, has been formally placed on probation or supervision with Cook County Juvenile Probation on the date of the report.

## Daily Data Dashboard – April 3, 2023 Demographics for JTDC Population Monday Morning Midnight Count